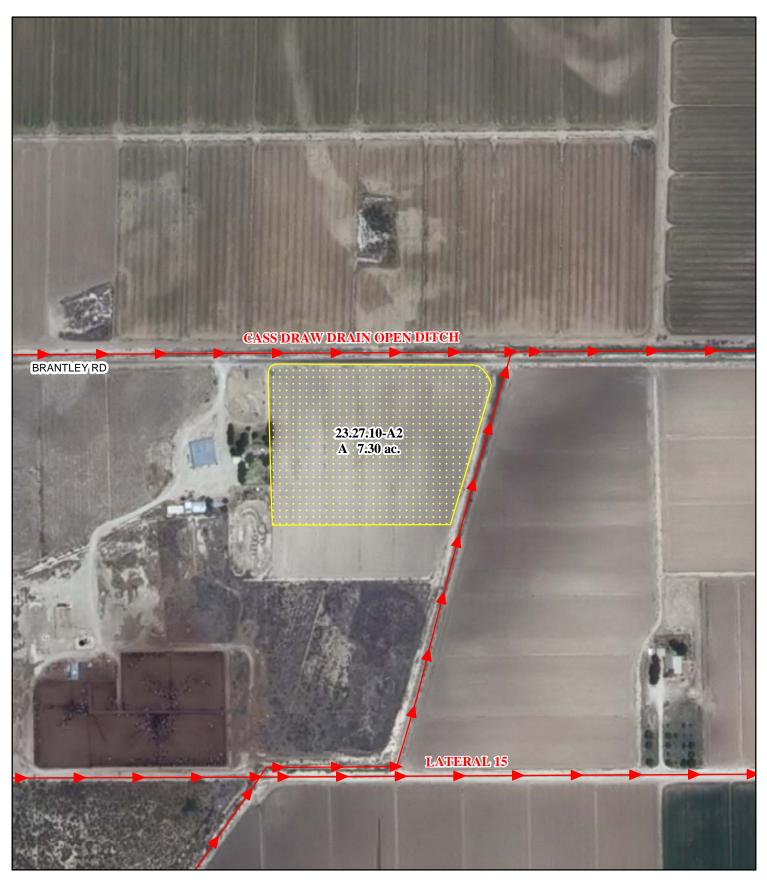

## f. Location and Amount of No Right Acreage:

Section 10, Township 23S, Range 27E, N.M.P.M.

Pt. NE<sup>1</sup>/<sub>4</sub>

7.30 acres

Total: 7.30 acres (No Right)

As shown on the attached revised Hydrographic Survey Map for Subfile No. 23.27.10-A2, and the CID Section Hydrographic Survey Map Sheet No. 8 (1999-2011), included in Part F of this Appendix, representing the Court record as of the date of the filing of this Decree.

#### g. Amount of Water:

NONE

| <ul> <li><i>Legend</i></li> <li>● Point of Diversion</li> <li>→ Canals / Ditches</li> </ul> | 2009 Digital Orthophotography<br>Grid Interval = 1000 |         | <b>STATE OF NEW MEXICO</b><br>Office of the State Engineer              | Carole D. & Curtis K.<br>Skeen<br>Subfile 23.27.10-A2 |
|---------------------------------------------------------------------------------------------|-------------------------------------------------------|---------|-------------------------------------------------------------------------|-------------------------------------------------------|
| Tract Boundaries<br>Surface Water Only<br>Supplemental Groundwater                          | Scale 1 " = 300 '<br>1:3,600                          | ,<br>() | John R. D'Antonio, Jr., P.E., State Engineer Pecos River Stream System  | 4/27/2011                                             |
| Reservoir / Pond                                                                            | 100 50 0 100 200 300<br>Feet                          |         | Carlsbad Irrigation District<br>Hydrographic Survey<br>Township 23 D.D. | Interstete Stream Commission DET                      |